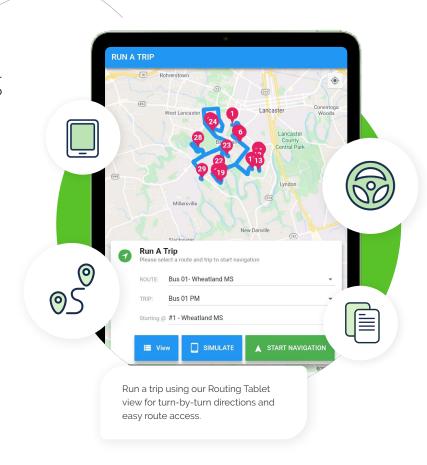

#### **Features and Benefits**

Turn-By-Turn Driver Directions.

Tablet-based navigation directions and readaloud options increase driver safety and help substitute drivers.

Capture Driver Time.

Efficiently capture driver time by allowing drivers to clock in and out via tablets.

Fast Access to Daily Routes.

Drivers can quickly access the day's approved routes, eliminating the need to print and reprint paper schedules...