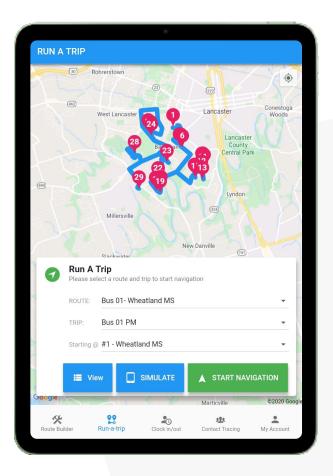

#### **Features and Benefits**

Turn-By-Turn Driver Directions.

Tablet-based navigation directions and readaloud options increase driver safety and help substitute drivers.

Capture Driver Time.

Efficiently capture driver time by allowing drivers to clock in and out via tablets.

Fast Access to Daily Routes.

Drivers can quickly access the day's approved routes, eliminating the need to print and reprint paper schedules...