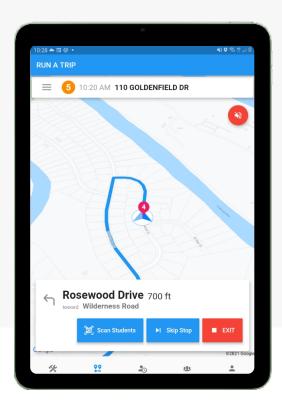

#### **Features and Benefits**

Turn-By-Turn Driver Directions.

Tablet-based navigation directions and readaloud options increase driver safety and help substitute drivers.

Capture Driver Time.

Efficiently capture driver time by allowing drivers to clock in and out via tablets.

Location Tracking.

Provide visibility and location updates to parents via GPS-enabled tablets connected to the online Parent Portal.

Simple Student Ridership Tracking.

Verify riders by scanning students' ID cards and alerting drivers whether students are boarding the correct stop.